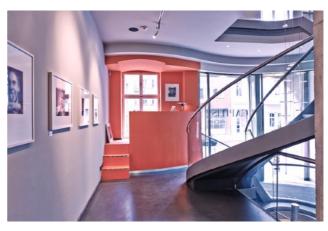

### Included:

By renting Studio I, the following premises and facilities will be included:

- representative, glazed reception area
- central sound system with integrated ceiling loudspeakers in a single unit in all rooms

### Basement floor:

- separate entrance via stairs
- make-up room & wardrobe/ coat stand
- bowboard with steamer
- · spacious, modern toilets
- barrier-free, wheelchair-accessible toilet & shower
- lift access to raised ground floor & upper floor

### 1st floor:

- integrated bar with professional refrigerator bar & dishwasher
- kitchenette with oven, microwave & dishwasher
- lunch-/ dinner table with 2 benches
- espresso- & coffee machine
- lounge area
- balcony
- lift access to raised ground floor & basement floor