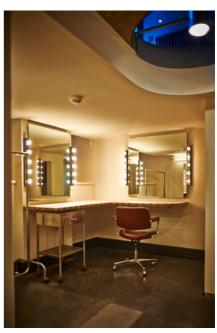

### Basement floor:

- separate entrance via stairs
- make-up room & wardrobe/ coat stand
- bowboard with steamer
- · spacious, modern toilets
- barrier-free, wheelchair-accessible toilet & shower
- lift access to raised ground floor & upper floor