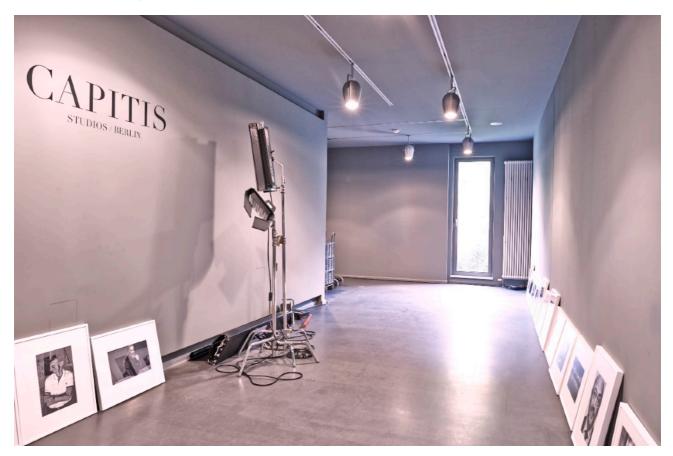

### Studio I / raised ground floor

### Facilities Studio I:

- 37 sqm studio area
- 3.10 m ceiling height
- power supply: 230 V | three-phase: 16 amp
- window: h: 2.40 x w: 0.7m (can be blackened out)
- · cement-fine screed, grey lacquered
- separate workspace with open hatch | size: 5 sqm
- studio can be locked via glass sliding door
- lift

### Studio I