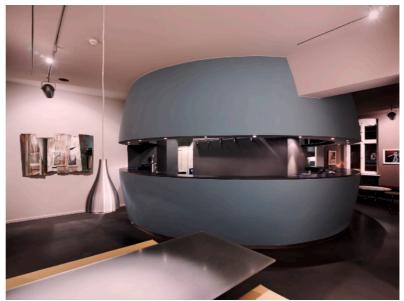

### Included:

By renting Studio I, the following premises and facilities will be included:

- representative, glazed reception area
- central sound system with integrated ceiling loudspeakers in a single unit in all rooms