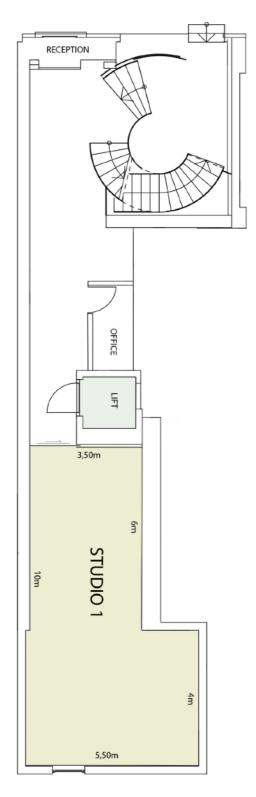

### Studio I / raised ground floor

### Facilities Studio I:

- 37 sqm studio area
- 3.10 m ceiling height
- power supply: 230 V | three-phase: 16 amp
- window: h: 2.40 x w: 0.7m (can be blackened out)
- · cement-fine screed, grey lacquered
- separate workspace with open hatch | size: 5 sqm
- studio can be locked via glass sliding door
- lift

### Studio I