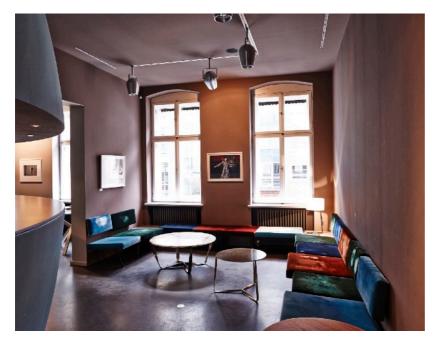

### 1st floor:

- integrated bar with professional refrigerator bar & dishwasher
- kitchenette with oven, microwave & dishwasher
- lunch-/ dinner table with 2 benches
- espresso- & coffee machine
- lounge area
- balcony
- lift access to raised ground floor & basement floor